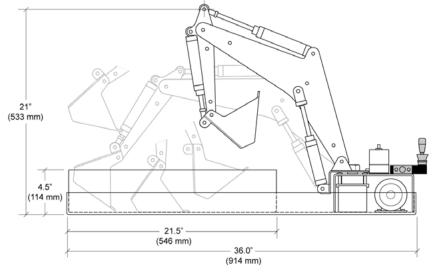

## SPECIFICATIONS:

Cylinders - Dual lift Stroke: 2" (51mm) Pressure gauge - 0 to 200 PSI (0 to 13.8 bar)

Bucket rollback Stroke: 2" (51mm)

Boom/Stick Stroke: 3" (76mm) Working area - 24" (610mm) x 36" (914mm)