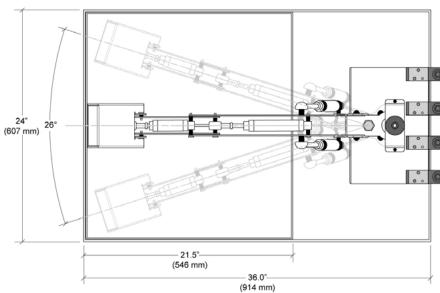

## SPECIFICATIONS:

Cylinders - Dual lift Stroke: 2" (51mm) Pressure gauge - 0 to 200 PSI (0 to 13.8 bar)

Bucket rollback Stroke: 2" (51mm)

Boom/Stick Stroke: 3" (76mm) Working area - 24" (610mm) x 36" (914mm)